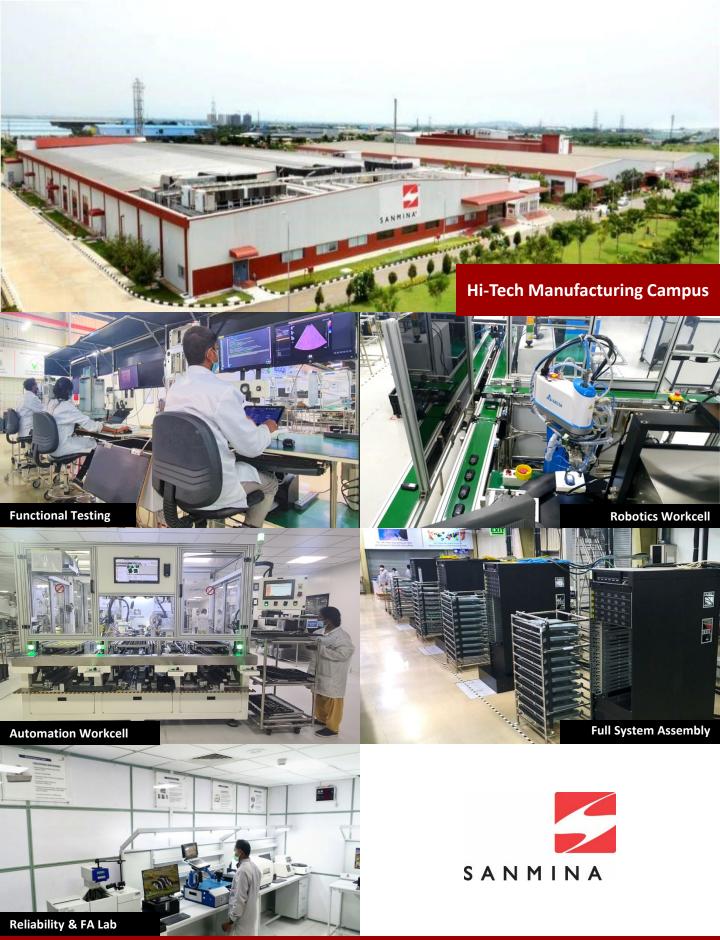

## Sanmina India Hi-Tech Manufacturing Campus

Located in Chennai (India) on 100 Acre site Opened in 2010 Domestic and Export Markets

## Center of Excellence for Electronics Manufacturing

- R&D and Prototyping
- New Product Introduction (NPI)
- Electronics Assembly & Test
- Full System Integration
- Build and Configure to Order

## Certifications

- ISO 1401
- ISO 9001
- TL 9000 (Communications)
- ISO 13485 (Medical)
- FDA Registration (Medical)
- IATF 16949 (Automotive)
- AS 9100 (Aerospace)

**Cleanroom Operations** 

Manufacturing Workcell